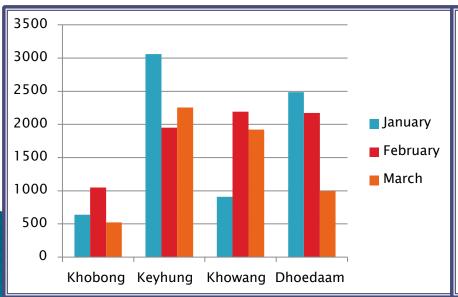

### **An overview - Production and Sale**

| SI.<br>No | Name of the<br>Tea Estate | Production (2018) |      |       | Sale (2018) |      |       |
|-----------|---------------------------|-------------------|------|-------|-------------|------|-------|
|           |                           | Jan               | Feb  | March | Jan         | Feb  | March |
| •         |                           |                   |      |       |             |      |       |
| 1         | Khobong                   | 641               | 1049 | 522   | 456         | 1140 | 757   |
| 2         | Keyhung                   | 3060              | 1950 | 2255  | 2100        | 780  | 4485  |
| 3         | Khowang                   | 910               | 2191 | 1920  | 1300        | 1230 | 985   |
| 4         | Dhoedaam                  | 2485              | 2171 | 996   | 785         | 330  | 225   |
|           | TOTAL                     | 7096              | 7361 | 5693  | 4641        | 3480 | 6452  |