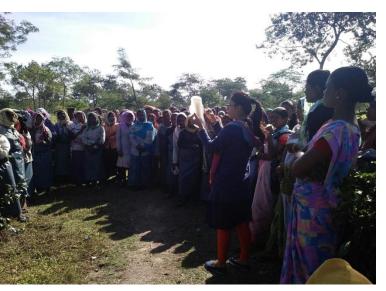

## Strategy for sustainable change

- Community AwarenessCampaign
- Develop change agent among the adolescent girls group members
- Regular home visit by Mothers club members and Adolescent girls group members
- Organize camps for sale of product
- Group discussion
- Regular Monitoring of each unit