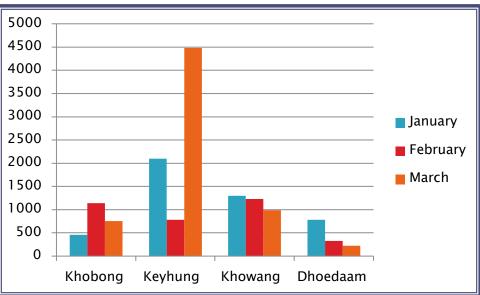

### **An overview - Production and Sale**

| SI.<br>No | Name of the<br>Tea Estate | Production (2018) |      |       | Sale (2018) |      |       |
|-----------|---------------------------|-------------------|------|-------|-------------|------|-------|
|           |                           | Jan               | Feb  | March | Jan         | Feb  | March |
| •         |                           |                   |      |       |             |      |       |
| 1         | Khobong                   | 641               | 1049 | 522   | 456         | 1140 | 757   |
| 2         | Keyhung                   | 3060              | 1950 | 2255  | 2100        | 780  | 4485  |
| 3         | Khowang                   | 910               | 2191 | 1920  | 1300        | 1230 | 985   |
| 4         | Dhoedaam                  | 2485              | 2171 | 996   | 785         | 330  | 225   |
|           | TOTAL                     | 7096              | 7361 | 5693  | 4641        | 3480 | 6452  |

#### Sale