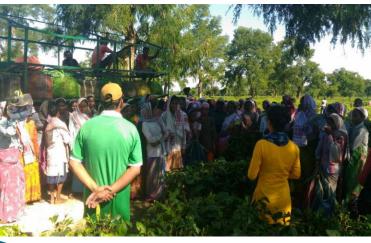

## Strategy for sustainable change

- Community AwarenessCampaign
- Develop change agent among the adolescent girls group members
- Regular home visit by Mothers club members and Adolescent girls group members
- Organize camps for sale of product
- Group discussion
- Regular Monitoring of each unit