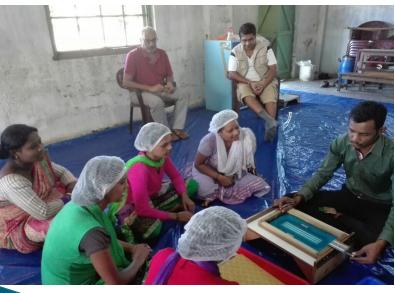

## **About the Project**

- 4 (four) units established in Khobong, Dhoedaam, Keyhung and Khowang Tea Estates
- 5 girls including especially able women engaged in each unit
- The sanitary pad machine and one time raw materials supplied under the project
- The Management provided sufficient space for the unit with required amenities.
- A series of training, including refresher training, organized for the producing groups at each unit
- The product will be retailing among the tea community at low cost.
- The raw materials will be indent by the respective management as per requirement
- The Mothers groups and Adolescent Girls Group will mobilize the people
- The Management will take responsibility to run the unit.

## Strategy for sustainable change

- Community AwarenessCampaign
- Develop change agent among the adolescent girls group members
- Regular home visit by Mothers club members and Adolescent girls group members
- Organize camps for sale of product
- Group discussion
- Regular Monitoring of each unit